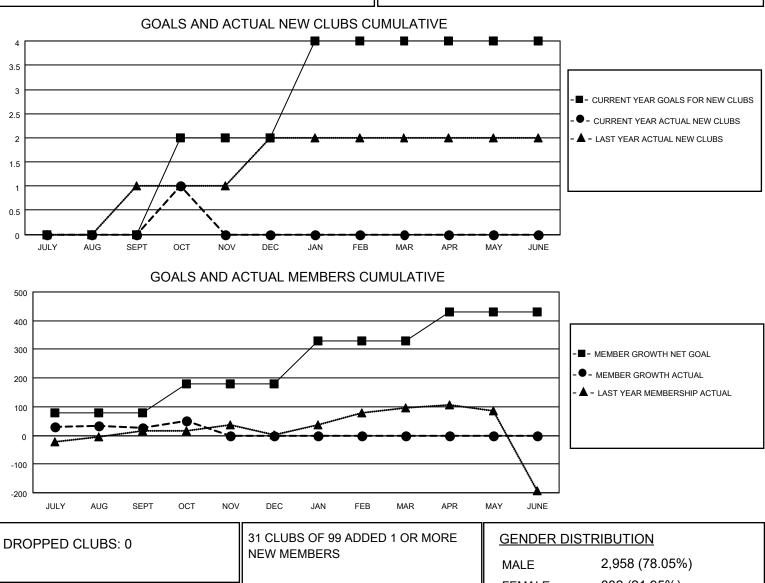

## LOCATION INDIA

District 317 D

Results as of: 10/31/2020

| Clubs                 |               |           |               | Members               |                        |                         |                                                    |  |  |
|-----------------------|---------------|-----------|---------------|-----------------------|------------------------|-------------------------|----------------------------------------------------|--|--|
| RESULTS FOR 2020-2021 |               |           |               | RESULTS FOR 2020-2021 |                        |                         |                                                    |  |  |
| QUARTER               | NEW CLUB GOAL | NEW CLUBS | DROPPED CLUBS | QUARTER               | BER GROWTH NET<br>GOAL | MEMBER GROWTH<br>ACTUAL | DROPPED<br>MEMBERS ACTUAL<br>(including transfers) |  |  |
| JULY/AUG/SEPT         | 0             | 0         | 0             | JULY/AUG/SEPT         | 80                     | 86                      | 55                                                 |  |  |
| OCT/NOV/DEC           | 2             | 1         | 0             | OCT/NOV/DEC           | 100                    | 61                      | 32                                                 |  |  |
| JAN/FEB/MAR           | 2             | 0         | 0             | JAN/FEB/MAR           | 150                    | 0                       | 0                                                  |  |  |
| APR/MAY/JUNE          | 0             | 0         | 0             | APR/MAY/JUNE          | 100                    | 0                       | 0                                                  |  |  |

|                 |    |                           |                           | 2,000 (10.0070) |       |
|-----------------|----|---------------------------|---------------------------|-----------------|-------|
| DROPPED MEMBERS |    |                           | FEMALE                    | 832 (21.95%)    |       |
| DECEASED        | 9  | CLICK HERE FOR CUMULATIVE | TOTAL FAMILY UNIT MEMBERS |                 | 1,312 |
| CLUB CANCELLED  | 0  | MEMBERSHIP DATA           |                           |                 | 671   |
| OTHER           | 78 |                           | FAMILY MEMBER             | RS PAYING HALF  | 671   |
| TOTAL           | 87 |                           | DOLO                      |                 |       |